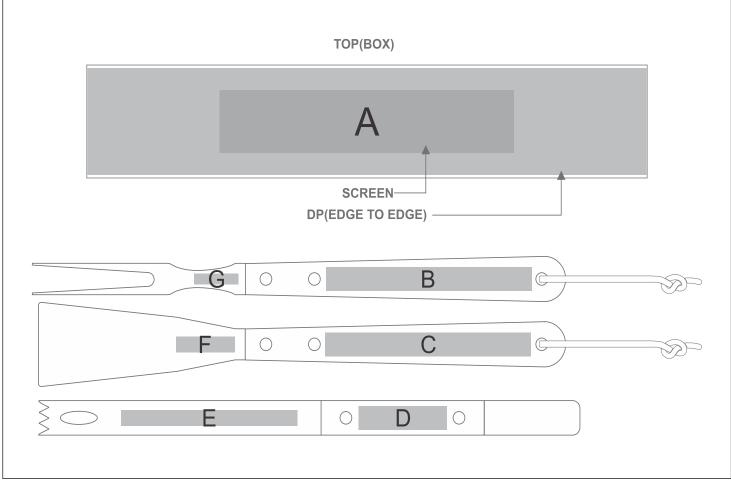

## **Branding Options:**

| Position | Branding Method (Branding Code) | No. of Colours | Dimension              |
|----------|---------------------------------|----------------|------------------------|
| A        | Screen Print (SA)               | 1 Colour       | 200mm wide x 40mm high |
| А        | Direct to Print (DP-B)          | Full Colour    | 380mm wide x 68mm high |

| В | Laser Engraving (LC) | N/A       | 140mm wide x 15mm high |
|---|----------------------|-----------|------------------------|
| В | Pad Printing (PB)    | 4 Colours | 55mm wide x 10mm high  |

| С | Laser Engraving (LC) | N/A | 140mm wide x 15mm high |
|---|----------------------|-----|------------------------|
|---|----------------------|-----|------------------------|

| С | Pad Printing (PB)    | 4 Colours | 55mm wide x 10mm high  |
|---|----------------------|-----------|------------------------|
| 0 |                      | 4 0010013 |                        |
| D | Laser Engraving (LC) | N/A       | 60mm wide x 15mm high  |
| D | Pad Printing (PB)    | 4 Colours | 55mm wide x 10mm high  |
|   |                      |           |                        |
| Е | Laser Engraving (LA) | N/A       | 30mm wide x 7mm high   |
|   |                      |           |                        |
| F | Laser Engraving (LA) | N/A       | 40mm wide x 10mm high  |
|   |                      |           |                        |
| G | Laser Engraving (LA) | N/A       | 120mm wide x 10mm high |